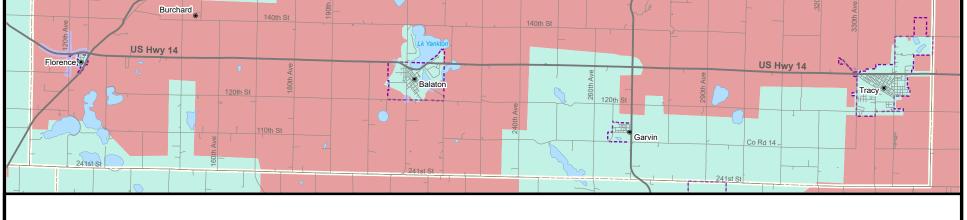

**2022 Provider Broadband Service Inventory** 

Lyon County

- Interstate
- US Road
- Local Road
- Municipal Boundary ----
- County Boundary

24

0.75

15

miles

Water

## Underserved Area

(Wireline Broadband of at Least 25M/3M but less than 100M/20M) Unserved Area

(No Wireline Broadband of at Least 25M/3M)

This map was prepared by Connected Nation under contract with the Minnesota Department of Employment and Economic Development. The map represents areas of broadband service availability based on provider data submitted to and analyzed by Connected Nation. This release reflects updates received as of October 2022.