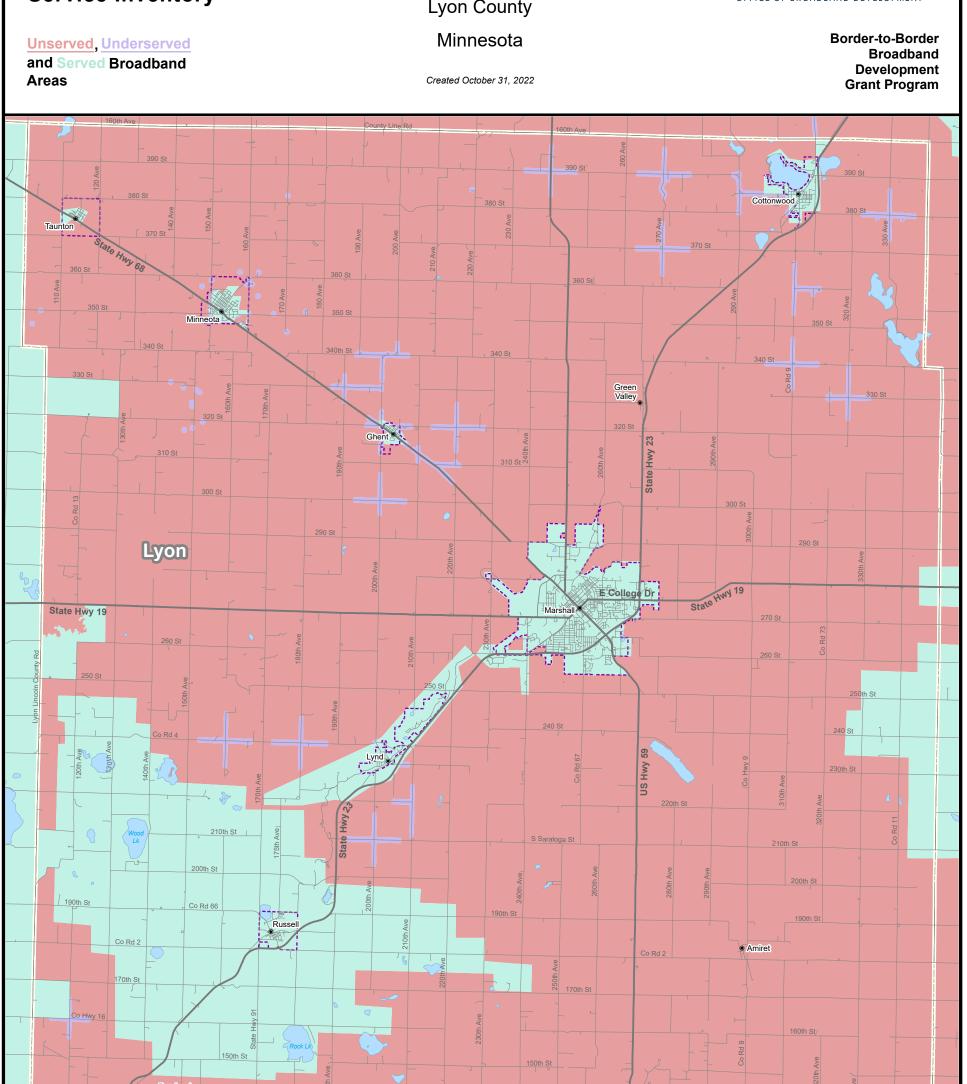

**2022 Provider Broadband Service Inventory** 

Lyon County

- Interstate
- US Road
- Local Road
- Municipal Boundary ----
- County Boundary

24

0.75

15

miles

Water

## Underserved Area

(Wireline Broadband of at Least 25M/3M but less than 100M/20M) Unserved Area

(No Wireline Broadband of at Least 25M/3M)

This map was prepared by Connected Nation under contract with the Minnesota Department of Employment and Economic Development. The map represents areas of broadband service availability based on provider data submitted to and analyzed by Connected Nation. This release reflects updates received as of October 2022.