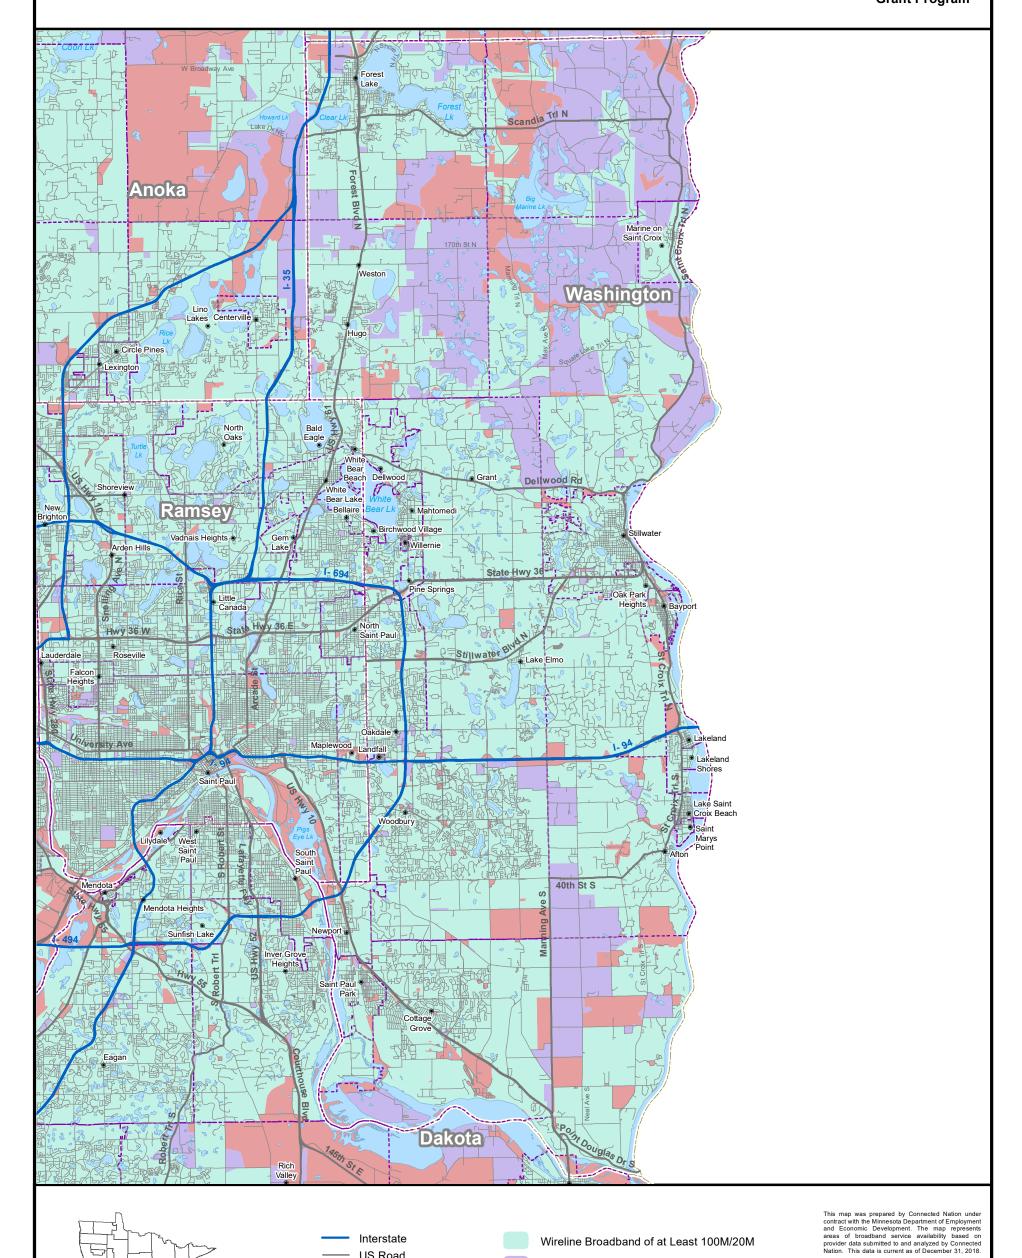

## 2019 Provider Broadband **Service Inventory**

**Washington County** 

**Unserved**, **Underserved** and Served Broadband **Areas** 

Minnesota

Created April 2019

Border-to-Border **Broadband** Development **Grant Program** 

© Copyright 2019, State of Minnesota, St. Paul, MN

US Road

Water

Local Road

---- Municipal Boundary

**County Boundary** 

Wireline Broadband of at Least 100M/20M

(Wireline Broadband of at Least 25M/3M but less than 100M/20M)

(No Wireline Broadband of at Least

**Underserved Area** 

**Unserved Area** 

25M/3M)