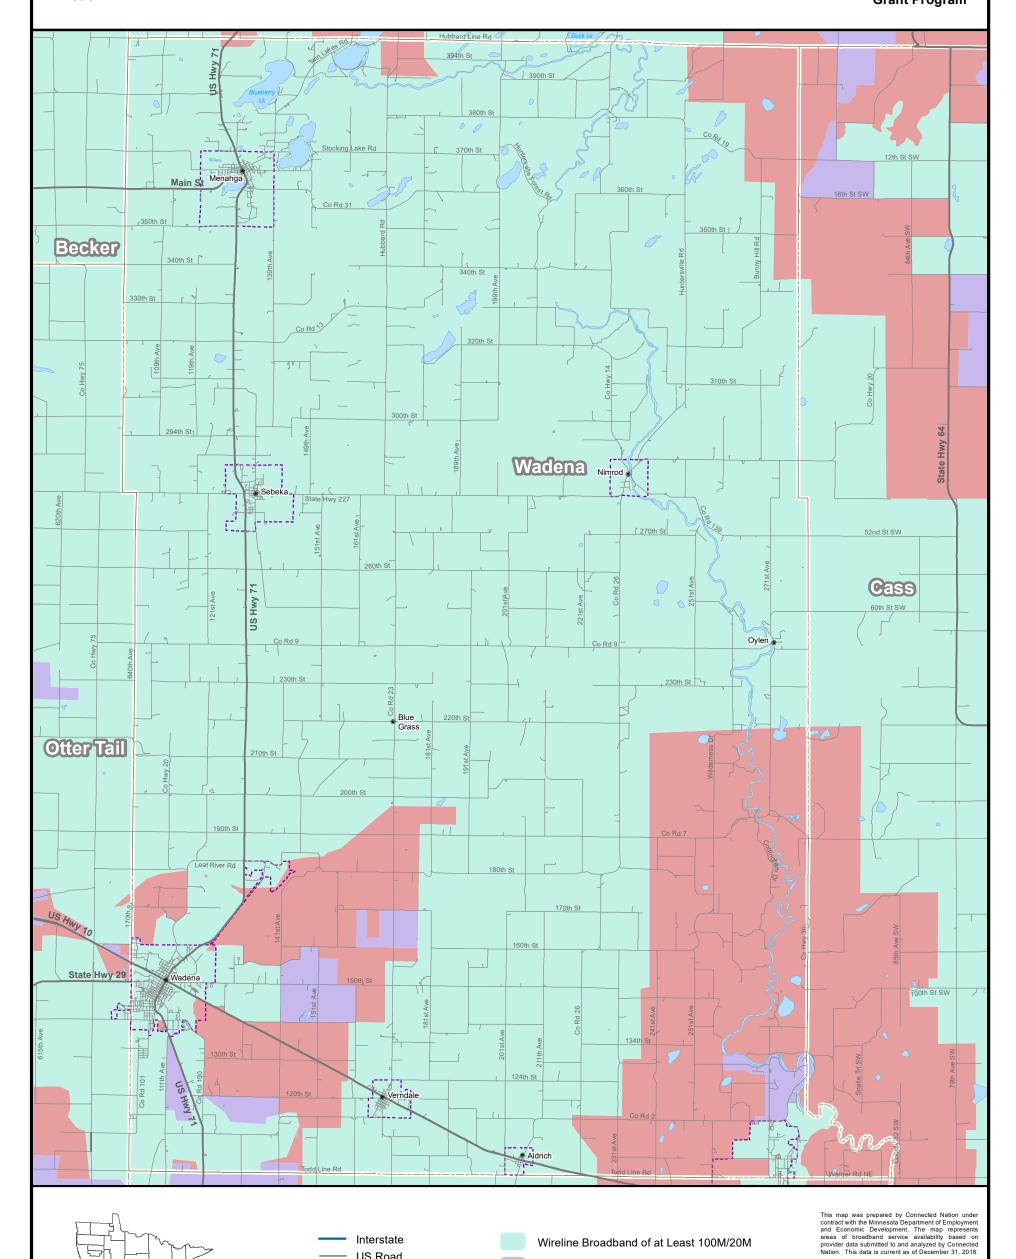

## 2019 Provider Broadband **Service Inventory**

Wadena County

**Unserved**, **Underserved** and Served Broadband **Areas** 

Created April 2019

Minnesota

Border-to-Border **Broadband** Development **Grant Program** 

**Underserved Area** 

**Unserved Area** 

25M/3M)

(Wireline Broadband of at Least 25M/3M but less than 100M/20M)

(No Wireline Broadband of at Least

**US** Road

Water

Local Road

---- Municipal Boundary

**County Boundary** 

Additional maps and data are available at http://mn.gov/deed/programs-services/broadband/maps
Upon request, this information can be made available in alternate formats for people with disabilities by contacting the DEED Office of Broadband Development at 651-259-7610.

Submit questions or recommended changes to: DEED.broadband@state.mn.us

© Copyright 2019, State of Minnesota, St. Paul, MN